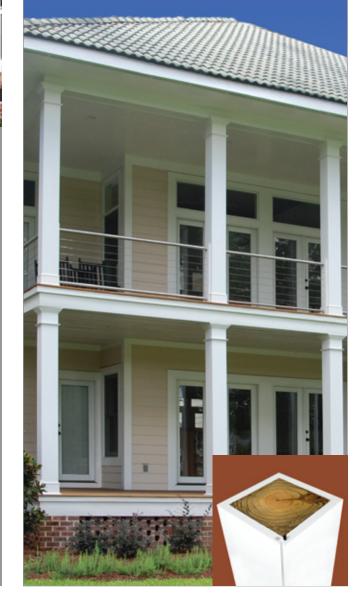

The Wrap N' Snap Column Wrap transforms a treated post into a finished column in minutes for added beauty and long life.

Maintenance-free cellular PVC material eliminates peeling, painting, rotting or denting. Corners that are pre-mitered with a removable tape along with the patent pending Wrap N' Snap<sup>™</sup> lock guarantee a perfect fit with no exposed fasteners.