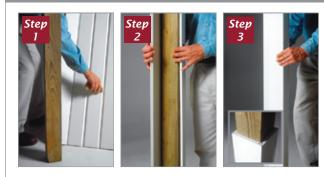

# WRAP N' SNAP's Patent Pending Snap-Lock System

Turning a treated post into a finished column can be accomplished in just minutes! Our patent pending Snap-Lock system also allows for one person installation.

#### **Simple to Install**

Simply apply adhesive in the joints of the column wrap.

Place the Snap the ends wrap around together. a treated post.

Wrap N' Snap Column Wrap is available in five different sizes in 8.5 ft or 10 ft lengths to meet most building or remodeling requirements.