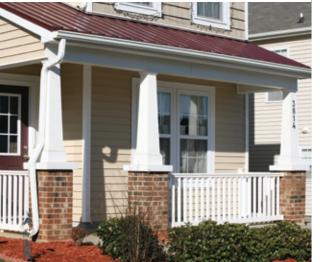

The Wrap N' Snap Column Wrap transforms a treated post into a finished column in minutes for added beauty and long life.

Maintenance-free cellular PVC material eliminates peeling, painting, rotting or denting. Corners that are pre-mitered with a removable tape along with the patent pending Wrap N' Snap<sup>™</sup> lock guarantee a perfect fit with no exposed fasteners.

## WRAP N' SNAP DESIGN IDEAS

The most popular ideas for Wrap N' Snap columns include the Arcadia, Williamsburg and Colonial design. Purchase the trim kits in the chart below to achieve our featured designs.