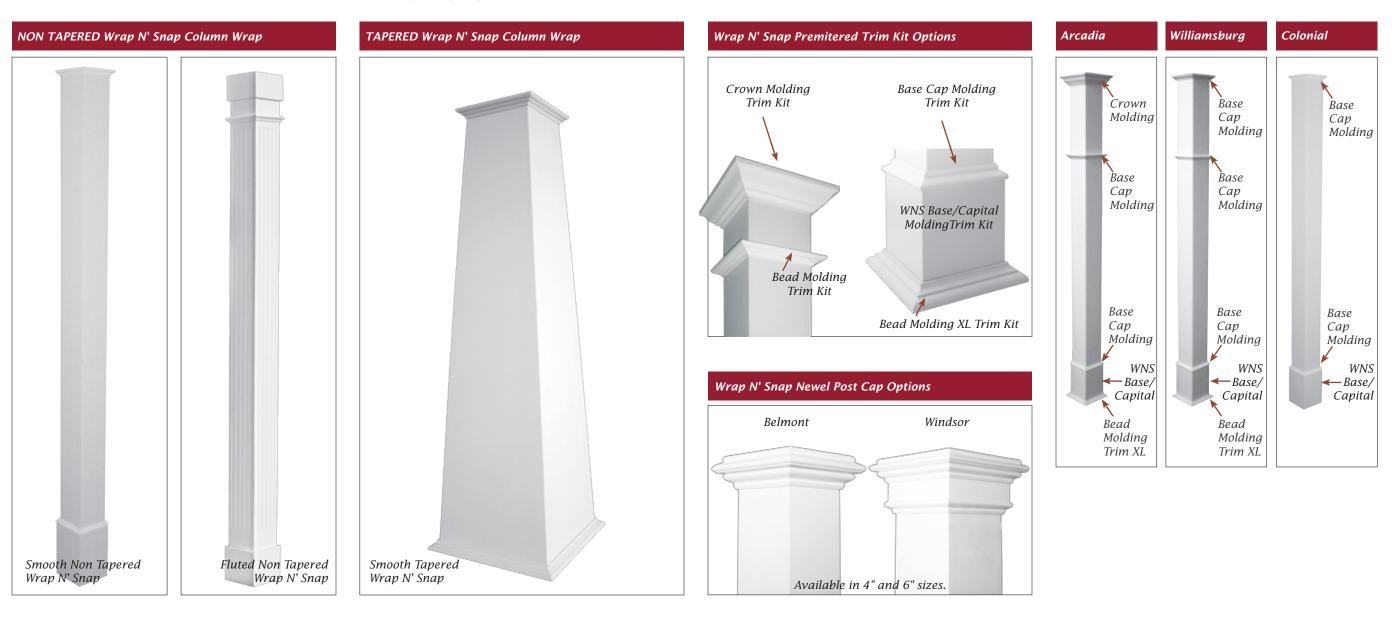

### NON TAPERED WRAP N' SNAP

Along with our Smooth Wrap N' Snap, we now offer Fluted Non Tapered Wrap N' Snap. Select the Wrap N' Snap column wrap that best suits your architectural design and style. The Fluted Wrap N' Snap is available in 6", 8" and 10" sizes.

#### TAPERED WRAP N' SNAP

We are pleased to introduce the first of a brand new line of Wrap N' Snap, Tapered Wrap N' Snap Column wrap.

- Bead molding cap and base included
- Patent pending snap lock at each of the four corners

## WRAP N' SNAP ACCESSORIES

Choose Premitered Trim Kits and Post Cap options to enhance your Wrap N' Snap columns. Items are sold individually to encourage creativity. Design your own column or use our popular designs.

## WRAP N' SNAP DESIGN IDEAS

The most popular ideas for Wrap N' Snap columns include the Arcadia, Williamsburg and Colonial design. Purchase the trim kits in the chart below to achieve our featured designs.