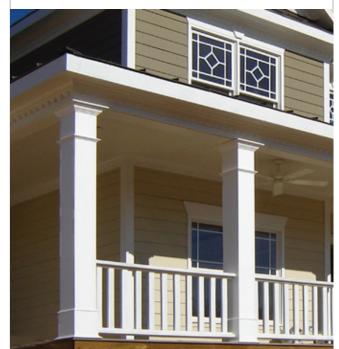

A complete line of Wrap N' Snap Column Wrap Pre-Mitered Trim Packages is also available. These kits include easy to install trim components including the base, crown molding, bead molding and base molding to accent Wrap N' Snap Column Wrap.