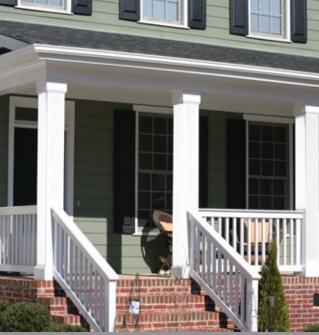

The Wrap N' Snap Column Wrap transforms a treated post into a finished column in minutes for added beauty and long life.

Maintenance-free cellular PVC material eliminates peeling, painting, rotting or denting. Corners that are pre-mitered with a removable tape along with the patent pending Wrap N' Snap<sup>™</sup> lock guarantee a perfect fit with no exposed fasteners.

## WRAP N' SNAP DESIGN IDEAS

The most popular ideas for Wrap N' Snap columns include the Arcadia, Williamsburg and Colonial design. Purchase the trim kits in the chart below to achieve our featured designs.