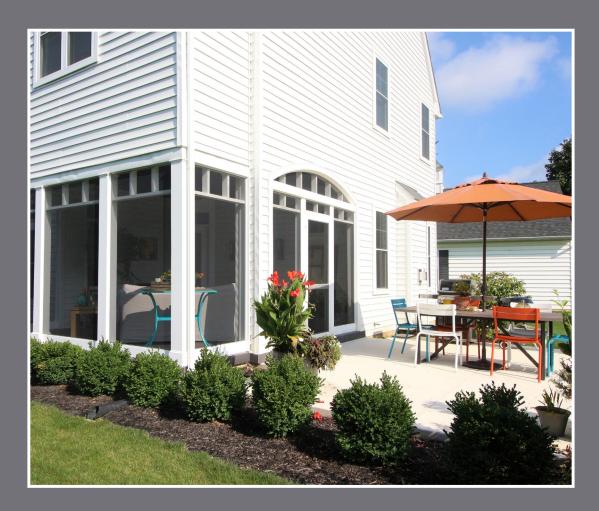

## SCREENING AND ENCLOSURE SYSTEM

Convert Your Porch to Year Around Use

## Winterize and Extend the Use of Porch for 3+ Seasons

**Low Profile System that fits into Framed Opening** 

Retainer Strips Hold Screen and/or Clear Film in Place for Seamless Appearance

Perfect for Screening Archways