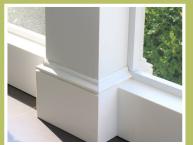

## Winterize and Extend the Use of Porch for 3+ Seasons

**Low Profile System that fits into Framed Opening** 

Retainer Strips Hold Screen and/or Clear Film in Place for Seamless Appearance

Perfect for Screening Archways

**Easy to Cut and Trim; No Mitering** 

100% Hidden Fasteners

**Comprised of Cellular PVC** 