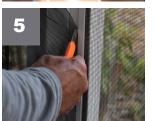

## **HOW TO INSTALL**

Attach Screen Block to Existing Porch Frame

**Cover Fasteners** with Retainer Strip for Seamless **Appearance** 

Install screen using retainer strip and rubber mallet to outside portion of porch

Install clear film using retainer strip and rubber mallet to the inside portion of porch for easy removal during warm weather

Remove any excess screen and/or clear film and enjoy your porch year around!