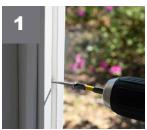

## **HOW TO INSTALL**

Attach Screen Block to Existing Porch Frame

**Cover Fasteners** with Retainer Strip for Seamless **Appearance** 

Install screen using retainer strip and rubber mallet to outside portion of porch