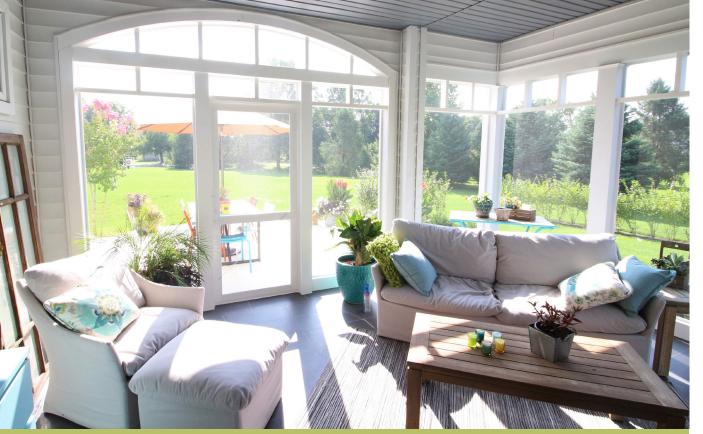

## Winterize and Extend the Use of Porch for 3+ Seasons

**Low Profile System that fits into Framed Opening** 

Retainer Strips Hold Screen and/or Clear Film in Place for Seamless Appearance

Perfect for Screening Archways

**Easy to Cut and Trim; No Mitering** 

100% Hidden Fasteners

**Comprised of Cellular PVC** 