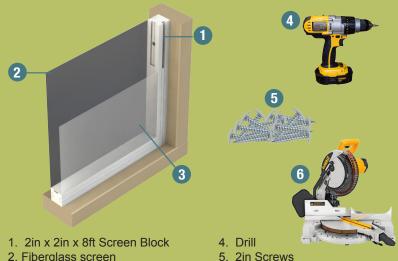

## WHAT YOU **WILL NEED**

6. Chopsaw

- 2. Fiberglass screen
- 3. Clear Winterview™ Film