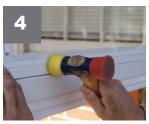

## **HOW TO INSTALL**

Attach Screen Block to Existing Porch Frame

**Cover Fasteners** with Retainer Strip for Seamless **Appearance** 

Install screen using retainer strip and rubber mallet to outside portion of porch

Install clear film using retainer strip and rubber mallet to the inside portion of porch for easy removal during warm weather

Remove any excess screen and/or clear film and enjoy your porch year around!