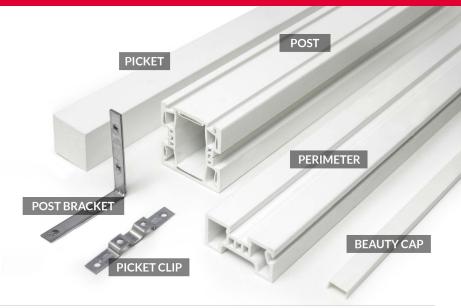

## **PVC SCREEN WALL SYSTEM** PRODUCT OVERVIEW

Comprised of vinyl reinforced with composite fiber additives, Screen Wall enables home pros and DIY home owners to create a beautiful and durable porch structure that will stand the test of time.

# Create Posts, Rails & Other Elements Modular PVC components for a nice, clean look with or without an existing porch structure.

### Easy Installation

This unique reinforced PVC vinyl framing system allows you to screen from the interior or exterior of your porch using flat spline, in less time.

### ✓ Unlimited Screening Configurations

Screen Wall can either attach to existing porch structure or be used to create porch structure elements.

### ✓ Hidden Fasteners for a Clean Look

Screen Wall creates a seamless appearance with its 100% hidden fasteners.

ScreenTight.com