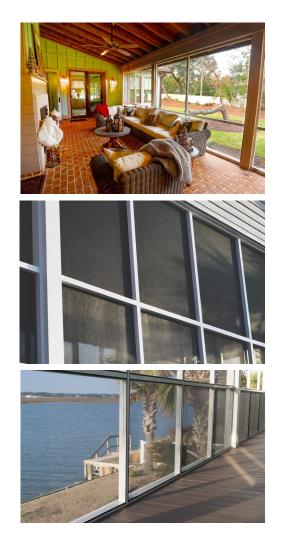

## **PVC SCREEN WALL SYSTEM** PRODUCT OVERVIEW

Comprised of vinyl reinforced with composite fiber additives, Screen Wall enables home pros and DIY home owners to create a beautiful and durable porch structure that will stand the test of time.

# Create Posts, Rails & Other Elements Modular PVC components for a nice, clean look with or without an existing porch structure.

### ✓ Unlimited Screening Configurations

Screen Wall can either attach to existing porch structure or be used to create porch structure elements.